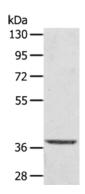

## 订购热线: 4008-898-798

Applications Western blotting Predicted band size:39 kDa Positive control:Hepg2 cells Recommended dilution: 200-1000

Gel: 8%SDS-PAGE Lysate: 40 µg Lane: Hepg2 cells Primary antibody: ml162343(TBC1D21 Antibody) at dilution 1/300 Secondary antibody: Goat anti rabbit IgG at 1/8000 dilution Exposure time: 10 seconds