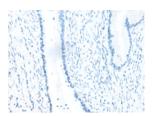

## **Immunohistochemistry**

Predicted cell location: Cytoplasm and Cell membrane

Positive control: Human cervical cancer

Recommended dilution: 25-100

The image on the left is immunohistochemistry of paraffin-embedded Human cervical cancer tissue using ml125499(SLC26A3 Antibody) at dilution 1/35, on the right is treated with fusion protein. (Original magnification: ×200)