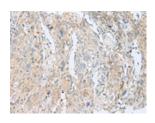

## **Immunohistochemistry**

Predicted cell location: Cytoplasm and Cell membrane

Positive control: Human cervical cancer

Recommended dilution: 25-100

The image on the left is immunohistochemistry of paraffin-embedded Human cervical cancer tissue using ml125499(SLC26A3 Antibody) at dilution 1/35, on the right is treated with fusion protein. (Original magnification: ×200)