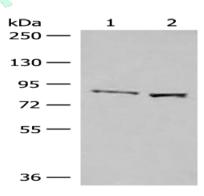

#### Western blotting

Predicted band size:85 kDa

Positive control: Human hepatocellular carcinoma tissue and HepG2 cell lysates

Recommended dilution: 500-2000

Gel: 6%SDS-PAGE

Lysate: 40 µg

Lane 1-2: Human hepatocellular carcinoma tissue and HepG2 cell lysates

Primary antibody: ml125499(SLC26A3 Antibody) at dilution 1/250

Secondary antibody: Goat anti rabbit IgG at 1/8000 dilution

Exposure time: 10 seconds