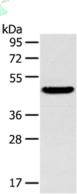

## Western blotting

Predicted band size:46 kDa Positive control:Mouse liver tissue

Recommended dilution: 500-2000

Gel: 8%SDS-PAGE

Lysate: 40 µg

Lane: Mouse liver tissue

Primary antibody: ml162376(TM7SF2 Antibody) at dilution 1/400 ,don

Secondary antibody: Goat anti rabbit IgG at 1/8000 dilution

Exposure time: 1 minute