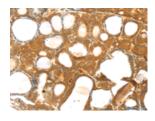

# **Immunohistochemistry**

Predicted cell location: Cytoplasm Positive control: Human thyroid cancer

Recommended dilution: 25-100

The image on the left is immunohistochemistry of paraffin-embedded Human thyroid cancer tissue using ml162376(TM7SF2 Antibody) at dilution 1/25, on the right is treated with synthetic peptide. (Original magnification: ×200)