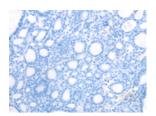

# **Immunohistochemistry**

Predicted cell location: Cytoplasm Positive control: Human thyroid cancer

Recommended dilution: 25-100

The image on the left is immunohistochemistry of paraffin-embedded Human thyroid cancer tissue using ml162376(TM7SF2 Antibody) at dilution 1/25, on the right is treated with synthetic peptide. (Original magnification: ×200)