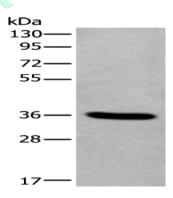

## Western blotting

Predicted band size:37 kDa

Positive control:Human fetal liver tissue lysate

Recommended dilution: 500-2000

Gel: 8%SDS-PAGE

Lysate: 40 µg

Lane: Human fetal liver tissue lysate

Primary antibody: ml162392(TNMD Antibody) at dilution 1/400

Secondary antibody: Goat anti rabbit IgG at 1/8000 dilution

Exposure time: 20 seconds