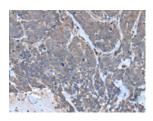

# **Immunohistochemistry**

Predicted cell location: Cytoplasm and Cell membrane

Positive control: Human thyroid cancer

Recommended dilution: 30-150

The image on the left is immunohistochemistry of paraffin-embedded Human thyroid cancer tissue using ml162392(TNMD Antibody) at dilution 1/40, on the right is treated with synthetic peptide. (Original magnification: ×200)