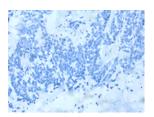

# **Immunohistochemistry**

Predicted cell location: Cytoplasm and Cell membrane

Positive control: Human thyroid cancer

Recommended dilution: 30-150

The image on the left is immunohistochemistry of paraffin-embedded Human thyroid cancer tissue using ml162392(TNMD Antibody) at dilution 1/40, on the right is treated with synthetic peptide. (Original magnification: ×200)