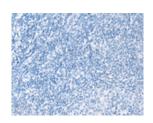

## **Immunohistochemistry**

Predicted cell location: Cell membrane Positive control: Human tonsil

Recommended dilution: 50-300

The image on the left is immunohistochemistry of paraffinembedded Human tonsil tissue using ml125656(SEC22B Antibody) at dilution 1/70, on the right is treated with fusion protein. (Original magnification: ×200)