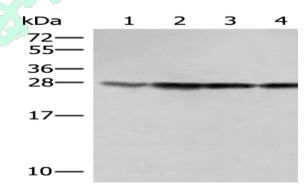

### Western blotting

Predicted band size:25 kDa

Positive control:231, Hela, LOVO and A172 cell lysates

Recommended dilution: 500-2000

Gel: 12%SDS-PAGE

Lysate: 40 µg

Lane 1-4: 231, Hela, LOVO and A172 cell lysates

Primary antibody: ml125656(SEC22B Antibody) at dilution 1/500 on on old

Secondary antibody: Goat anti rabbit IgG at 1/8000 dilution

Exposure time: 10 seconds

Predicted cell location: Cell membrane Positive control: Human liver cancer Recommended dilution: 50-300