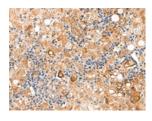

Primary antibody: ml125656(SEC22B Antibody) at dilution 1/500 on on old

Secondary antibody: Goat anti rabbit IgG at 1/8000 dilution

Exposure time: 10 seconds

Predicted cell location: Cell membrane Positive control: Human liver cancer Recommended dilution: 50-300

The image on the left is immunohistochemistry of paraffin-embedded Human liver cancer tissue using ml125656(SEC22B Antibody) at dilution 1/70, on the right is treated with fusion protein. (Original magnification: