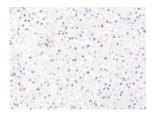

Primary antibody: ml125656(SEC22B Antibody) at dilution 1/500 on on old

Secondary antibody: Goat anti rabbit IgG at 1/8000 dilution

Exposure time: 10 seconds

Predicted cell location: Cell membrane Positive control: Human liver cancer Recommended dilution: 50-300

The image on the left is immunohistochemistry of paraffin-embedded Human liver cancer tissue using ml125656(SEC22B Antibody) at dilution 1/70, on the right is treated with fusion protein. (Original magnification: