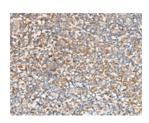

## **Immunohistochemistry**

Predicted cell location: Cell membrane Positive control: Human tonsil

Recommended dilution: 50-300

The image on the left is immunohistochemistry of paraffinembedded Human tonsil tissue using ml125656(SEC22B Antibody) at dilution 1/70, on the right is treated with fusion protein. (Original magnification: ×200)