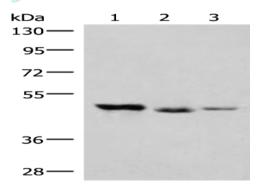

## Western blotting

Predicted band size:47 kDa

Positive control: K562 and Jurkat cell, Mouse kidney tissue lysates

Recommended dilution: 500-2000

Gel: 8%SDS-PAGE

Lysate: 40 µg

Lane 1-3: K562 and Jurkat cell, Mouse kidney tissue lysates

Primary antibody: ml125719(HMBOX1 Antibody) at dilution 1/500

Secondary antibody: Goat anti rabbit IgG at 1/8000 dilution

Exposure time: 2 minutes