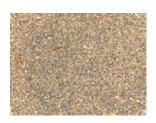

# **Immunohistochemistry**

Predicted cell location: Cytoplasm or Nucleus

Positive control: Human tonsil Recommended dilution: 50-300

The image on the left is immunohistochemistry of paraffinembedded Human tonsil tissue using ml125719(HMBOX1 Antibody) at dilution 1/50, on the right is treated with fusion protein. (Original magnification: ×200)