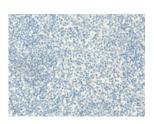

# **Immunohistochemistry**

Predicted cell location: Cytoplasm or Nucleus

Positive control: Human tonsil Recommended dilution: 50-300

The image on the left is immunohistochemistry of paraffinembedded Human tonsil tissue using ml125719(HMBOX1 Antibody) at dilution 1/50, on the right is treated with fusion protein. (Original magnification: ×200)