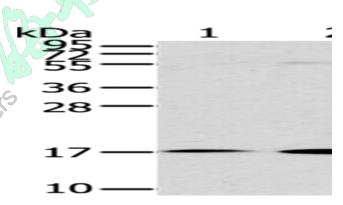

## Western blotting

Predicted band size:14 kDa

Positive control:Lovo cells and Human liver cancer tissue

Recommended dilution: 200-1000

Gel: 12%SDS-PAGE

Lysate: 40 µg

Lane 1-2: Lovo cells, Human liver cancer tissue

.uon Primary antibody: ml162471(UTS2B Antibody) at dilution 1/200

Secondary antibody: Goat anti rabbit IgG at 1/8000 dilution

Exposure time: 2 minutes