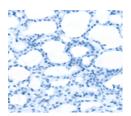

# **Immunohistochemistry**

Predicted cell location: Cytoplasm Positive control: Human thyroid cancer Recommended dilution: 25-100

The image on the left is immunohistochemistry of paraffin-embedded Human thyroid cancer tissue using ml162471(UTS2B Antibody) at dilution 1/25, on the right is treated with synthetic peptide. (Original magnification: ×200)