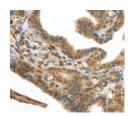

# **Immunohistochemistry**

Predicted cell location: Cytoplasm Positive control: Human thyroid cancer Recommended dilution: 25-100

The image on the left is immunohistochemistry of paraffin-embedded Human thyroid cancer tissue using ml162471(UTS2B Antibody) at dilution 1/25, on the right is treated with synthetic peptide. (Original magnification: ×200)