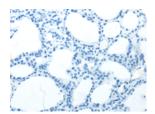

# **Immunohistochemistry**

Predicted cell location: Cytoplasm Positive control: Human thyroid cancer

Recommended dilution: 10-50

The image on the left is immunohistochemistry of paraffin-embedded Human thyroid cancer tissue using ml162611(WNT10A Antibody) at dilution 1/30, on the right is treated with synthetic peptide. (Original magnification: ×200)