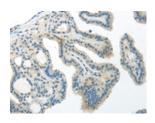

# **Immunohistochemistry**

Predicted cell location: Cytoplasm Positive control: Human thyroid cancer

Recommended dilution: 10-50

The image on the left is immunohistochemistry of paraffin-embedded Human thyroid cancer tissue using ml162611(WNT10A Antibody) at dilution 1/30, on the right is treated with synthetic peptide. (Original magnification: ×200)