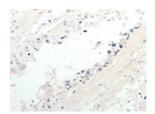

## **Immunohistochemistry**

Predicted cell location: Cytoplasm

Positive control: Human esophagus cancer

Recommended dilution: 25-100

The image on the left is immunohistochemistry of paraffin-embedded Human esophagus cancer tissue using ml151112(VDAC1 Antibody) at dilution 1/13, on the right is treated with synthetic peptide. (Original magnification: ×200)