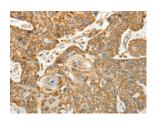

## **Immunohistochemistry**

Predicted cell location: Cytoplasm

Positive control: Human esophagus cancer

Recommended dilution: 25-100

The image on the left is immunohistochemistry of paraffin-embedded Human esophagus cancer tissue using ml151112(VDAC1 Antibody) at dilution 1/13, on the right is treated with synthetic peptide. (Original magnification: ×200)