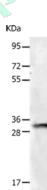

### Western blotting

Predicted band size:30 kDa Positive control:Hela cells

Recommended dilution: 500-2000

Gel: 10%SDS-PAGE

Lysate: 40 µg Lane: Hela cells

Primary antibody: ml151112(VDAC1 Antibody) at dilution 1/500

Secondary antibody: Goat anti rabbit IgG at 1/8000 dilution

Exposure time: 5 seconds