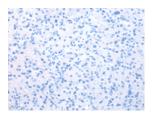

## **Immunohistochemistry**

Predicted cell location: Cytoplasm Positive control: Human liver cancer Recommended dilution: 25-100

The image on the left is immunohistochemistry of paraffinembedded Human liver cancer tissue using ml162647(AP2A1 Antibody) at dilution 1/20, on the right is treated with synthetic peptide. (Original magnification: ×200)