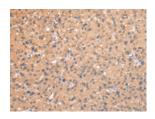

## **Immunohistochemistry**

Predicted cell location: Cytoplasm Positive control: Human liver cancer Recommended dilution: 25-100

The image on the left is immunohistochemistry of paraffinembedded Human liver cancer tissue using ml162647(AP2A1 Antibody) at dilution 1/20, on the right is treated with synthetic peptide. (Original magnification: ×200)