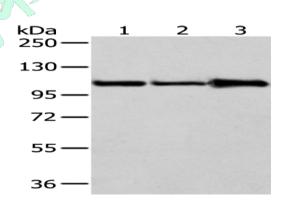

## Western blotting

Predicted band size:108 kDa

Positive control:A431, 231 and NIH/3T3 cell

Recommended dilution: 500-2000

Gel: 6%SDS-PAGE

Lysate: 40 µg

Lane 1-3: A431, 231 and NIH/3T3 cell

cion di la Primary antibody: ml162647(AP2A1 Antibody) at dilution 1/250

Secondary antibody: Goat anti rabbit IgG at 1/8000 dilution

Exposure time: 15 seconds