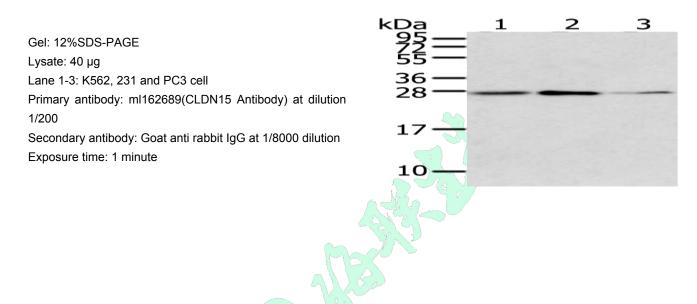

## Applications

Western blotting Predicted band size:24 kDa Positive control:K562, 231 and PC3 cell Recommended dilution: 200-1000