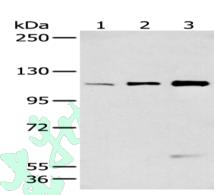

#### Western blotting

Predicted band size:126 kDa

Positive control:Hela, A549 and 293T cell

Recommended dilution: 200-1000

Gel: 6%SDS-PAGE Lysate: 40 μg

Lane 1-3: Hela, A549 and 293T cell

Primary antibody: ml162748(FBLN2 Antibody) at dilution

1/200

Secondary antibody: Goat anti rabbit IgG at 1/8000 dilution

Exposure time: 30 seconds