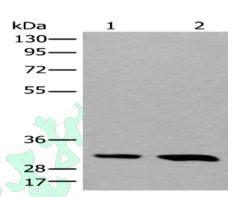

## Western blotting

Predicted band size:32 kDa

Positive control:293T and NIH/3T3 cell lysates

Recommended dilution: 200-1000

Gel: 8%SDS-PAGE

Lysate: 40 µg

Lane 1-2: 293T and NIH/3T3 cell lysates

Primary antibody: ml162799(HOXD8 Antibody) at dilution

1/200

Secondary antibody: Goat anti rabbit IgG at 1/8000 dilution

Exposure time: 30 seconds