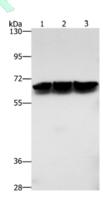

## Western blotting

Predicted band size:82 kDa

Positive control:Jurkat and hela cells, mouse brain tissue

Recommended dilution: 1000-5000

Gel: 8%SDS-PAGE

Lysate: 40 µg

Lane 1-3: Jurkat cells, hela cells, mouse brain tissue

Primary antibody: ml156011(ZBTB1 Antibody) at dilution 1/500

Secondary antibody: Goat anti rabbit IgG at 1/8000 dilution

Exposure time: 5 seconds