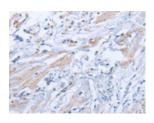

# **Immunohistochemistry**

Predicted cell location: Cytoplasm

Positive control: Human prostate cancer

Recommended dilution: 25-100

The image on the left is immunohistochemistry of paraffin-embedded Human prostate cancer tissue using ml156011(ZBTB1 Antibody) at dilution 1/50, on the right is treated with synthetic peptide. (Original magnification: ×200)