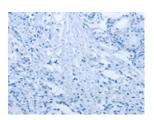

# **Immunohistochemistry**

Predicted cell location: Cytoplasm

Positive control: Human prostate cancer

Recommended dilution: 25-100

The image on the left is immunohistochemistry of paraffin-embedded Human prostate cancer tissue using ml156011(ZBTB1 Antibody) at dilution 1/50, on the right is treated with synthetic peptide. (Original magnification: ×200)