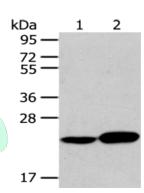

## Western blotting

Predicted band size:24 kDa

Positive control:Human liver cancer tissue and Hela cells

Recommended dilution: 500-2000

Gel: 10%SDS-PAGE

Lysate: 40 µg

Lane 1-2: Human liver cancer tissue, Hela cells

Primary antibody: ml160033(RAB8A Antibody) at dilution

1/100

Secondary antibody: Goat anti rabbit IgG at 1/8000 dilution

Exposure time: 2 minutes