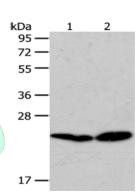

#### Western blotting

Predicted band size:24 kDa

Positive control:A549 and Lovo cells Recommended dilution: 500-2000

Gel: 10%SDS-PAGE

Lysate: 40 µg

Lane 1-2: A549 cells, Lovo cells

Primary antibody: ml160064(RAB5C Antibody) at dilution

1/100

Secondary antibody: Goat anti rabbit IgG at 1/8000 dilution

Exposure time: 30 seconds