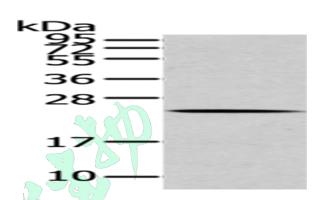

## Western blotting

Predicted band size:21 kDa Positive control:293T cells

Recommended dilution: 200-1000

Gel: 12%SDS-PAGE

Lysate: 40 µg Lane: 293T cells

Primary antibody: ml160081(ARL2 Antibody) at dilution

1/200

Secondary antibody: Goat anti rabbit IgG at 1/8000 dilution

Exposure time: 10 seconds