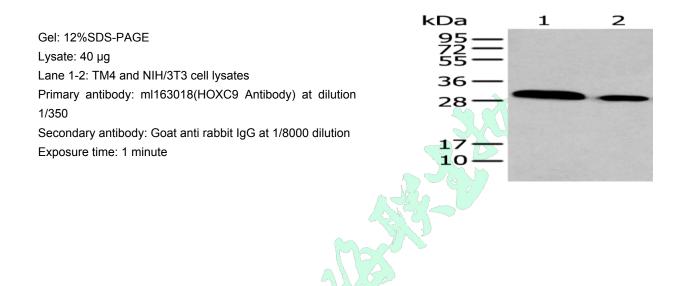

订购热线: 4008-898-798

Applications Western blotting Predicted band size:29 kDa Positive control:TM4 and NIH/3T3 cell lysates Recommended dilution: 500-2000