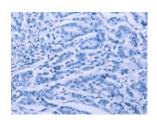

## **Immunohistochemistry**

Predicted cell location: Cytoplasm Positive control: Human breast cancer Recommended dilution: 25-100

The image on the left is immunohistochemistry of paraffin-embedded Human breast cancer tissue using ml160293(EGR4 Antibody) at dilution 1/20, on the right is treated with synthetic peptide. (Original magnification: ×200)