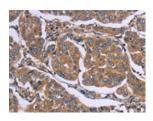

## **Immunohistochemistry**

Predicted cell location: Cytoplasm Positive control: Human breast cancer Recommended dilution: 25-100

The image on the left is immunohistochemistry of paraffin-embedded Human breast cancer tissue using ml160293(EGR4 Antibody) at dilution 1/20, on the right is treated with synthetic peptide. (Original magnification: ×200)