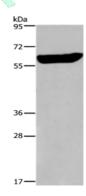

Predicted band size:62 kDa Positive control:Mouse brain tissue Recommended dilution: 500-2000

Gel: 6%SDS-PAGE

Lysate: 40 µg

Lane: Mouse brain tissue

alisakii produce Primary antibody: ml160293(EGR4 Antibody) at dilution 1/300 Secondary antibody: Goat anti rabbit IgG at 1/8000 dilution