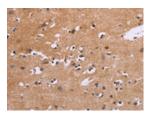

Exposure time: 30 seconds

Predicted cell location: Cytoplasm Positive control: Human brain Recommended dilution: 25-100

The image on the left is immunohistochemistry of paraffin-embedded Human brain tissue using ml160293(EGR4 Antibody) at dilution 1/20, on the right is treated with synthetic peptide. (Original magnification: