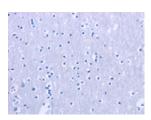

Exposure time: 30 seconds

Predicted cell location: Cytoplasm Positive control: Human brain Recommended dilution: 25-100

The image on the left is immunohistochemistry of paraffin-embedded Human brain tissue using ml160293(EGR4 Antibody) at dilution 1/20, on the right is treated with synthetic peptide. (Original magnification: