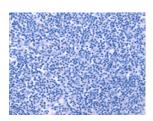

Predicted cell location: Cytoplasm Positive control: Human tonsil Recommended dilution: 50-200

The image on the left is immunohistochemistry of paraffin-embedded Human tonsil tissue using ml122151(CRK Antibody) at dilution 1/40, on the right is treated with fusion protein. (Original magnification: ×200)