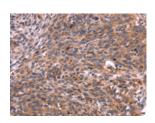

## **Immunohistochemistry**

Predicted cell location: Cytoplasm Positive control: Human cervical cancer

Recommended dilution: 50-200

The image on the left is immunohistochemistry of paraffin-embedded Human cervical cancer tissue using ml122151(CRK Antibody) at dilution 1/40, on the right is treated with fusion protein. (Original magnification: ×200)