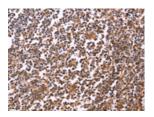

Predicted cell location: Cytoplasm Positive control: Human tonsil Recommended dilution: 50-200

The image on the left is immunohistochemistry of paraffin-embedded Human tonsil tissue using ml122151(CRK Antibody) at dilution 1/40, on the right is treated with fusion protein. (Original magnification: ×200)