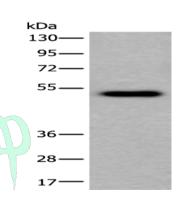

## Western blotting

Predicted band size:52 kDa
Positive control:A172 cell lysate
Recommended dilution: 200-1000

Gel: 8%SDS-PAGE

Lysate: 40 µg

Lane: A172 cell lysate

Primary antibody: ml163294(CELF5 Antibody) at dilution

1/300

Secondary antibody: Goat anti rabbit IgG at 1/8000 dilution

Exposure time: 1 minute