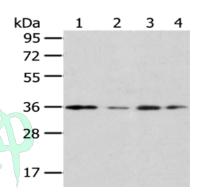

## Western blotting

Predicted band size:36 kDa

Positive control:Jurkat, A549, HepG2 and 293T cells

Recommended dilution: 500-2000

Gel: 8%SDS-PAGE

Lysate: 40 µg

Lane 1-4: Jurkat cells, A549 cells, HepG2 cells, 293T cells Primary antibody: ml160498(HOXD13 Antibody) at dilution

1/200

Secondary antibody: Goat anti rabbit IgG at 1/8000 dilution

Exposure time: 30 seconds