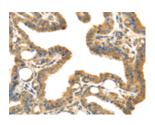

# **Immunohistochemistry**

Predicted cell location: Cytoplasm Positive control: Human thyroid cancer

Recommended dilution: 25-100

The image on the left is immunohistochemistry of paraffin-embedded Human thyroid cancer tissue using ml160513(IL3RA Antibody) at dilution 1/35, on the right is treated with synthetic peptide. (Original magnification: ×200)