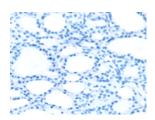

# **Immunohistochemistry**

Predicted cell location: Cytoplasm Positive control: Human thyroid cancer

Recommended dilution: 25-100

The image on the left is immunohistochemistry of paraffin-embedded Human thyroid cancer tissue using ml160513(IL3RA Antibody) at dilution 1/35, on the right is treated with synthetic peptide. (Original magnification: ×200)