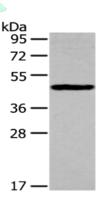

## Western blotting

Predicted band size:43 kDa Positive control:RAW264.7 cells Recommended dilution: 500-2000

Gel: 8%SDS-PAGE

Lysate: 40 µg

Lane: RAW264.7 cells

ion duce Primary antibody: ml160513(IL3RA Antibody) at dilution 1/200 Secondary antibody: Goat anti rabbit IgG at 1/8000 dilution

Exposure time: 30 seconds