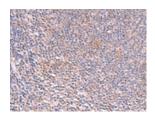

# **Immunohistochemistry**

Predicted cell location: Cytoplasm Positive control: Human tonsil Recommended dilution: 30-150

The image on the left is immunohistochemistry of paraffin-embedded Human tonsil tissue using ml160595(SLC16A7 Antibody) at dilution 1/35, on the right is treated with synthetic peptide. (Original magnification: ×200)