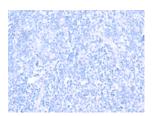

# **Immunohistochemistry**

Predicted cell location: Cytoplasm Positive control: Human tonsil Recommended dilution: 30-150

The image on the left is immunohistochemistry of paraffin-embedded Human tonsil tissue using ml160595(SLC16A7 Antibody) at dilution 1/35, on the right is treated with synthetic peptide. (Original magnification: ×200)