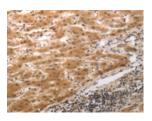

Secondary antibody: Goat anti rabbit IgG at 1/8000 dilution

Exposure time: 2 minutes

Predicted cell location: Cytoplasm, ExtraCellular matrix

Positive control: Human liver cancer Recommended dilution: 50-200

The image on the left is immunohistochemistry of paraffin-embedded Human liver cancer tissue using ml160632(MMP27 Antibody) at dilution 1/40, on the right is treated with synthetic peptide. (Original magnification: ×200)