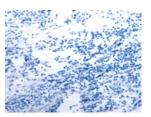

Secondary antibody: Goat anti rabbit IgG at 1/8000 dilution

Exposure time: 2 minutes

Predicted cell location: Cytoplasm, ExtraCellular matrix

Positive control: Human liver cancer Recommended dilution: 50-200

The image on the left is immunohistochemistry of paraffin-embedded Human liver cancer tissue using ml160632(MMP27 Antibody) at dilution 1/40, on the right is treated with synthetic peptide. (Original magnification: ×200)