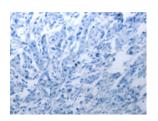

#### **Immunohistochemistry**

Predicted cell location: Cytoplasm, ExtraCellular matrix

Positive control: Human breast cancer Recommended dilution: 50-200

The image on the left is immunohistochemistry of paraffin-embedded Human breast cancer tissue using ml160632(MMP27 Antibody) at dilution 1/40, on the right is treated with synthetic peptide. (Original magnification: ×200)