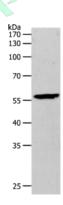

# Western blotting

Predicted band size:59 kDa

Positive control:Mouse brain tissue Recommended dilution: 500-2000

Gel: 10%SDS-PAGE

Lysate: 80 µg

Lane: Mouse brain tissue

on on one Primary antibody: ml160632(MMP27 Antibody) at dilution 1/500

Secondary antibody: Goat anti rabbit IgG at 1/8000 dilution

Exposure time: 2 minutes

Predicted cell location: Cytoplasm, ExtraCellular matrix

Positive control: Human liver cancer Recommended dilution: 50-200