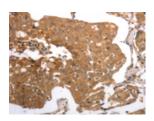

#### **Immunohistochemistry**

Predicted cell location: Cytoplasm, ExtraCellular matrix

Positive control: Human breast cancer Recommended dilution: 50-200

The image on the left is immunohistochemistry of paraffin-embedded Human breast cancer tissue using ml160632(MMP27 Antibody) at dilution 1/40, on the right is treated with synthetic peptide. (Original magnification: ×200)