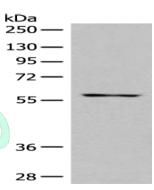

# Western blotting

Predicted band size:67 kDa

Positive control:Human cerebrum tissue lysate

Recommended dilution: 200-1000

Gel: 8%SDS-PAGE

Lysate: 40 µg

Lane: Human cerebrum tissue lysate

Primary antibody: ml163602(SLC5A8 Antibody) at dilution

1/400

Secondary antibody: Goat anti rabbit IgG at 1/8000 dilution

Exposure time: 1 minute