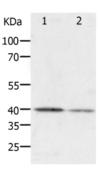

## Western blotting

Predicted band size:31 kDa

Positive control:Hela and Jurkat cells Recommended dilution: 200-1000

Gel: 10%SDS-PAGE

Lysate: 40 µg

Lane 1-2: Hela cells, Jurkat cells

JO JO JOSÉ Primary antibody: ml160705(PDX1 Antibody) at dilution 1/400 Secondary antibody: Goat anti rabbit IgG at 1/8000 dilution

Exposure time: 1 minute