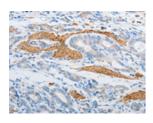

# **Immunohistochemistry**

Predicted cell location: Cytoplasm Positive control: Human gasrtic cancer

Recommended dilution: 15-50

The image on the left is immunohistochemistry of paraffin-embedded Human gasrtic cancer tissue using ml160705(PDX1 Antibody) at dilution 1/20, on the right is treated with synthetic peptide. (Original magnification: ×200)