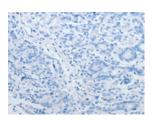

# **Immunohistochemistry**

Predicted cell location: Cytoplasm Positive control: Human gasrtic cancer

Recommended dilution: 15-50

The image on the left is immunohistochemistry of paraffin-embedded Human gasrtic cancer tissue using ml160705(PDX1 Antibody) at dilution 1/20, on the right is treated with synthetic peptide. (Original magnification: ×200)