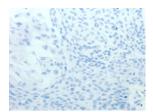

Recommended dilution: 25-100

The image on the left is immunohistochemistry of paraffin-embedded Human cervical cancer tissue using ml160729(RNF126 Antibody) at dilution 1/70, on the right is treated with synthetic peptide. (Original magnification: ×200)