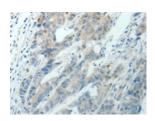

## **Immunohistochemistry**

Predicted cell location: Cytoplasm Positive control: Human colon cancer Recommended dilution: 25-100

The image on the left is immunohistochemistry of paraffin-embedded Human colon cancer tissue using ml160729(RNF126 Antibody) at dilution 1/70, on the right is treated with synthetic peptide. (Original magnification: ×200)