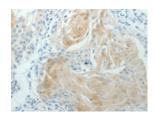

Recommended dilution: 25-100

The image on the left is immunohistochemistry of paraffin-embedded Human cervical cancer tissue using ml160729(RNF126 Antibody) at dilution 1/70, on the right is treated with synthetic peptide. (Original magnification: ×200)