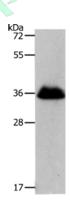

Predicted band size:36 kDa Positive control:NIH/3T3 cells Recommended dilution: 1000-5000

Lysate: 30 µg

Primary antibody: ml160729(RNF126 Antibody) at dilution 1/1050

Exposure time: 2 seconds

Predicted cell location: Cytoplasm Positive control: Human cervical cancer

Gel: 12%SDS-PAGE

Lane: NIH/3T3 cells

on disavit probabilist

Secondary antibody: Goat anti rabbit IgG at 1/8000 dilution