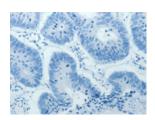

## **Immunohistochemistry**

Predicted cell location: Cytoplasm Positive control: Human colon cancer Recommended dilution: 25-100

The image on the left is immunohistochemistry of paraffin-embedded Human colon cancer tissue using ml160729(RNF126 Antibody) at dilution 1/70, on the right is treated with synthetic peptide. (Original magnification: ×200)