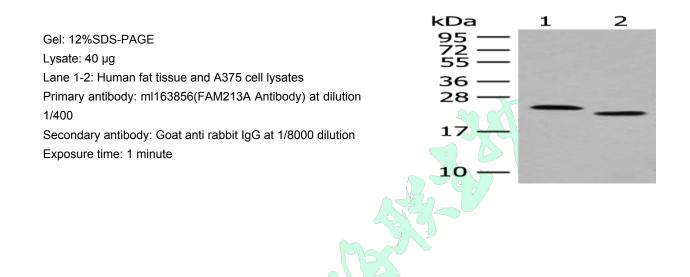

订购热线: 4008-898-798

Applications Western blotting Predicted band size:26 kDa Positive control:Human fat tissue and A375 cell lysates Recommended dilution: 500-2000