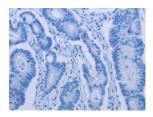

Exposure time: 5 minutes

Predicted cell location: Cytoplasm Positive control: Human colon cancer Recommended dilution: 50-200

The image on the left is immunohistochemistry of paraffin-embedded Human colon cancer tissue using ml160904(GJB4 Antibody) at dilution 1/40, on the right is treated with synthetic peptide. (Original magnification: ×200)