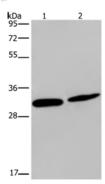

Western blotting

Predicted band size:30 kDa

Positive control: Mouse skin tissue and Hela cells

Recommended dilution: 500-2000

Gel: 10%SDS-PAGE

Lysate: 40 µg

Lane 1-2: Mouse skin tissue, Hela cells

elisakil produce Primary antibody: ml160904(GJB4 Antibody) at dilution 1/200 Secondary antibody: Goat anti rabbit IgG at 1/8000 dilution