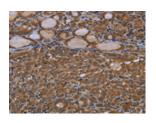

## **Immunohistochemistry**

Predicted cell location: Cytoplasm Positive control: Human thyroid cancer

Recommended dilution: 50-200

The image on the left is immunohistochemistry of paraffin-embedded Human thyroid cancer tissue using ml160904(GJB4 Antibody) at dilution 1/40, on the right is treated with synthetic peptide. (Original magnification: ×200)