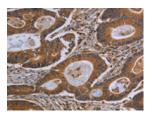

Exposure time: 5 minutes

Predicted cell location: Cytoplasm Positive control: Human colon cancer Recommended dilution: 50-200

The image on the left is immunohistochemistry of paraffin-embedded Human colon cancer tissue using ml160904(GJB4 Antibody) at dilution 1/40, on the right is treated with synthetic peptide. (Original magnification: ×200)