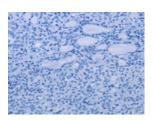

## **Immunohistochemistry**

Predicted cell location: Cytoplasm Positive control: Human thyroid cancer

Recommended dilution: 50-200

The image on the left is immunohistochemistry of paraffin-embedded Human thyroid cancer tissue using ml160904(GJB4 Antibody) at dilution 1/40, on the right is treated with synthetic peptide. (Original magnification: ×200)