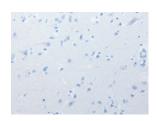

## **Immunohistochemistry**

Predicted cell location: Cytoplasm Positive control: Human brain Recommended dilution: 25-100

The image on the left is immunohistochemistry of paraffin-embedded Human brain tissue using ml161034(TACR2 Antibody) at dilution 1/20, on the right is treated with synthetic peptide. (Original magnification: ×200)