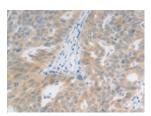

Secondary antibody: Goat anti rabbit IgG at 1/8000 dilution

Exposure time: 30 seconds

Predicted cell location: Cytoplasm Positive control: Human ovarian cancer Recommended dilution: 25-100

The image on the left is immunohistochemistry of paraffin-embedded Human ovarian cancer tissue using ml161034(TACR2 Antibody) at dilution 1/20, on the right is treated with synthetic peptide. (Original magnification: ×200)