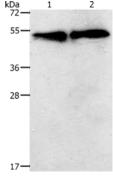

Predicted band size:44 kDa Positive control:K562 and hela cells Recommended dilution: 500-2000

Gel: 12%SDS-PAGE

Lysate: 30 µg

Lane 1-2: K562 cells, hela cells

Primary antibody: ml161034(TACR2 Antibody) at dilution 1/400

Secondary antibody: Goat anti rabbit IgG at 1/8000 dilution

Exposure time: 30 seconds

Predicted cell location: Cytoplasm Positive control: Human ovarian cancer Recommended dilution: 25-100

The image on the left is immunohistochemistry of paraffin-embedded Human ovarian cancer tissue using ml161034(TACR2 Antibody) at dilution 1/20, on the right is treated with synthetic peptide. (Original magnification: ×200)