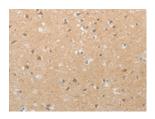

## **Immunohistochemistry**

Predicted cell location: Cytoplasm Positive control: Human brain Recommended dilution: 25-100

The image on the left is immunohistochemistry of paraffin-embedded Human brain tissue using ml161034(TACR2 Antibody) at dilution 1/20, on the right is treated with synthetic peptide. (Original magnification: ×200)