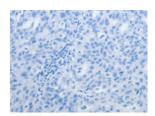

Secondary antibody: Goat anti rabbit IgG at 1/8000 dilution

Exposure time: 30 seconds

Predicted cell location: Cytoplasm Positive control: Human ovarian cancer Recommended dilution: 25-100

The image on the left is immunohistochemistry of paraffin-embedded Human ovarian cancer tissue using ml161034(TACR2 Antibody) at dilution 1/20, on the right is treated with synthetic peptide. (Original magnification: ×200)