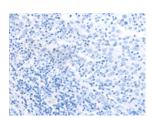

## Immunohistochemistry

Predicted cell location: Cell membrane Positive control: Human cervical cancer

Recommended dilution: 25-100

The image on the left is immunohistochemistry of paraffin-embedded Human cervical cancer tissue using ml161046(NPY1R Antibody) at dilution 1/30, on the right is treated with synthetic peptide. (Original magnification: ×200)