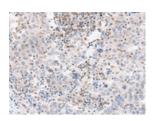

## Immunohistochemistry

Predicted cell location: Cell membrane Positive control: Human cervical cancer

Recommended dilution: 25-100

The image on the left is immunohistochemistry of paraffin-embedded Human cervical cancer tissue using ml161046(NPY1R Antibody) at dilution 1/30, on the right is treated with synthetic peptide. (Original magnification: ×200)