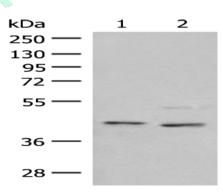

### Western blotting

Predicted band size:44 kDa

Positive control: Mouse brain tissue and Human fetal brain tissue lysates

Recommended dilution: 500-2000

Gel: 8%SDS-PAGE

Lysate: 40 µg

Lane 1-2: Mouse brain tissue and Human fetal brain tissue lysates

Primary antibody: ml161046(NPY1R Antibody) at dilution 1/300

Secondary antibody: Goat anti rabbit IgG at 1/8000 dilution

Exposure time: 1 minute