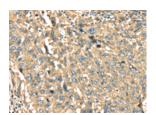

#### Immunohistochemistry

Predicted cell location: Cytoplasm

Positive control: Human lung cancer

Recommended dilution: 30-150

Good elisakii produceri

The image on the left is immunohistochemistry of paraffin-embedded Human lung cancer tissue using ml220065(ANXA2 Antibody) at dilution 1/40, on the right is treated with fusion protein. (Original magnification: ×200)