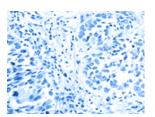

#### Immunohistochemistry

Predicted cell location: Cytoplasm

Positive control: Human lung cancer

Recommended dilution: 30-150

Good elisakii produceri

The image on the left is immunohistochemistry of paraffin-embedded Human lung cancer tissue using ml220065(ANXA2 Antibody) at dilution 1/40, on the right is treated with fusion protein. (Original magnification: ×200)