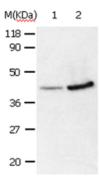

#### Western blotting

Predicted band size:38 kDa

Positive control:293T and HepG2 cells

Recommended dilution: 500-2000

Gel: 8%SDS-PAGE

Lysate: 30 µg

Lane 1-2: 293T cells, HepG2 cells

Primary antibody: ml220065(ANXA2 Antibody) at dilution 1/540

Secondary antibody: Goat anti rabbit IgG at 1/8000 dilution

Exposure time: 30 seconds