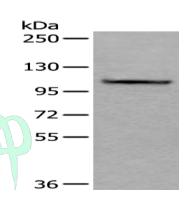

#### Western blotting

Predicted band size:107 kDa
Positive control:A172 cell lysate
Recommended dilution: 200-1000

Gel: 6%SDS-PAGE

Lysate: 40 µg

Lane: A172 cell lysate

Primary antibody: ml161278(AMOTL1 Antibody) at dilution

1/200

Secondary antibody: Goat anti rabbit IgG at 1/8000 dilution

Exposure time: 3 minutes