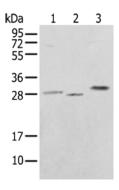

#### Western blotting

Predicted band size:29 kDa

Positive control:293T cell, Mouse skeletal muscle tissue and HEPG2 cell

Good elisakit producer

Recommended dilution: 200-1000

Gel: 12%SDS-PAGE

Lysate: 40 µg

Lane 1-3: 293T cell, Mouse skeletal muscle tissue and HEPG2 cell

Primary antibody: ml223744(UBE2J2 Antibody) at dilution 1/250

Secondary antibody: Goat anti rabbit IgG at 1/8000 dilution

Exposure time: 3 seconds