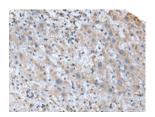

## **Immunohistochemistry**

Predicted cell location: Cytoplasm

Positive control: Human liver cancer

Recommended dilution: 10-50

The image on the left is immunohistochemistry of paraffin-embedded Human liver cancer tissue using ml223744(UBE2J2 Antibody) at dilution 1/20, on the right is treated with fusion protein. (Original magnification: ×200)