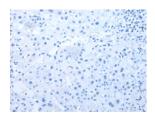

## **Immunohistochemistry**

Predicted cell location: Cytoplasm

Positive control: Human liver cancer

Recommended dilution: 10-50

The image on the left is immunohistochemistry of paraffin-embedded Human liver cancer tissue using ml223744(UBE2J2 Antibody) at dilution 1/20, on the right is treated with fusion protein. (Original magnification: ×200)