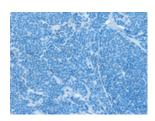

Secondary antibody: Goat anti rabbit IgG at 1/8000 dilution

Exposure time: 40 seconds

Predicted cell location: Cytoplasm Positive control: Human lymphoma Recommended dilution: 100-300

The image on the left is immunohistochemistry of paraffin-embedded Human lymphoma tissue using ml161292(APOL2 Antibody) at dilution 1/80, on the right is treated with synthetic peptide. (Original magnification: ×200)