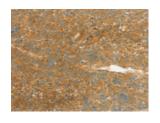

### **Immunohistochemistry**

Predicted cell location: Cytoplasm Positive control: Human liver cancer Recommended dilution: 100-300

The image on the left is immunohistochemistry of paraffin-embedded Human liver cancer tissue using ml161292(APOL2 Antibody) at dilution 1/80, on the right is treated with synthetic peptide. (Original magnification: ×200)