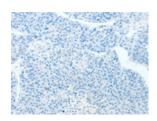

Secondary antibody: Goat anti rabbit IgG at 1/8000 dilution

Exposure time: 40 seconds

Predicted cell location: Cytoplasm Positive control: Human lymphoma Recommended dilution: 100-300

The image on the left is immunohistochemistry of paraffin-embedded Human lymphoma tissue using ml161292(APOL2 Antibody) at dilution 1/80, on the right is treated with synthetic peptide. (Original magnification: ×200)