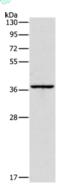

#### Western blotting

Predicted band size:37 kDa
Positive control:Huvec cells
Recommended dilution: 200-1000

Gel: 10%SDS-PAGE

Lysate: 40 µg Lane: Huvec cells

Primary antibody: ml161292(APOL2 Antibody) at dilution 1/375

Secondary antibody: Goat anti rabbit IgG at 1/8000 dilution

Exposure time: 40 seconds

Predicted cell location: Cytoplasm Positive control: Human lymphoma Recommended dilution: 100-300

The image on the left is immunohistochemistry of paraffin-embedded Human lymphoma tissue using ml161292(APOL2 Antibody) at dilution 1/80, on the right is treated with synthetic peptide. (Original magnification: ×200)