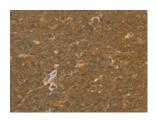

### **Immunohistochemistry**

Predicted cell location: Cytoplasm Positive control: Human liver cancer Recommended dilution: 100-300

The image on the left is immunohistochemistry of paraffin-embedded Human liver cancer tissue using ml161292(APOL2 Antibody) at dilution 1/80, on the right is treated with synthetic peptide. (Original magnification: ×200)