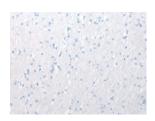

## **Immunohistochemistry**

Predicted cell location: Cytoplasm and Cell membrane

Positive control: Human brain Recommended dilution: 40-200

The image on the left is immunohistochemistry of paraffin-embedded Human brain tissue using ml161336(HTRA1 Antibody) at dilution 1/55, on the right is treated with synthetic peptide. (Original magnification: ×200)