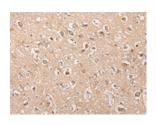

## **Immunohistochemistry**

Predicted cell location: Cytoplasm and Cell membrane

Positive control: Human brain Recommended dilution: 40-200

The image on the left is immunohistochemistry of paraffin-embedded Human brain tissue using ml161336(HTRA1 Antibody) at dilution 1/55, on the right is treated with synthetic peptide. (Original magnification: ×200)