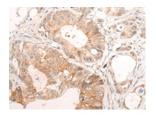

Exposure time: 1 minute

Predicted cell location: Cytoplasm and Cell membrane

Positive control: Human colorectal cancer

Recommended dilution: 40-200

The image on the left is immunohistochemistry of paraffin-embedded Human colorectal cancer tissue using ml161336(HTRA1 Antibody) at dilution 1/55, on the right is treated with synthetic peptide. (Original magnification: ×200)