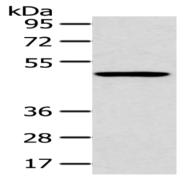

## Western blotting

Predicted band size:51 kDa Positive control:231 cell

Recommended dilution: 500-2000

Gel: 8%SDS-PAGE

Lysate: 40 µg Lane: 231 cell

Primary antibody: ml161336(HTRA1 Antibody) at dilution 1/500 Secondary antibody: Goat anti rabbit IgG at 1/8000 dilution