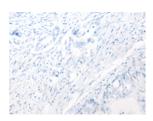

Exposure time: 1 minute

Predicted cell location: Cytoplasm and Cell membrane

Positive control: Human colorectal cancer

Recommended dilution: 40-200

The image on the left is immunohistochemistry of paraffin-embedded Human colorectal cancer tissue using ml161336(HTRA1 Antibody) at dilution 1/55, on the right is treated with synthetic peptide. (Original magnification: ×200)