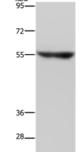

Predicted band size:78 kDa

Positive control:Human fetal brain tissue Recommended dilution: 200-1000

Gel: 6%SDS-PAGE

Lysate: 40 µg

Lane: Human fetal brain tissue

.ion Primary antibody: ml161360(NRG3 Antibody) at dilution 1/200

Secondary antibody: Goat anti rabbit IgG at 1/8000 dilution

Exposure time: 2 minutes

Predicted cell location: Cytoplasm Positive control: Human brain Recommended dilution: 50-200

The image on the left is immunohistochemistry of paraffin-embedded Human brain tissue using ml161360(NRG3 Antibody) at dilution 1/30, on the right is treated with synthetic peptide. (Original magnification: ×200)