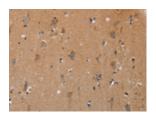

Secondary antibody: Goat anti rabbit IgG at 1/8000 dilution

Exposure time: 2 minutes

Predicted cell location: Cytoplasm Positive control: Human brain Recommended dilution: 50-200

The image on the left is immunohistochemistry of paraffin-embedded Human brain tissue using ml161360(NRG3 Antibody) at dilution 1/30, on the right is treated with synthetic peptide. (Original magnification: ×200)