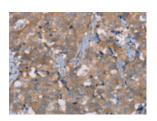

## **Immunohistochemistry**

Predicted cell location: Cytoplasm Positive control: Human breast cancer Recommended dilution: 50-200

The image on the left is immunohistochemistry of paraffin-embedded Human breast cancer tissue using ml161360(NRG3 Antibody) at dilution 1/30, on the right is treated with synthetic peptide. (Original magnification: ×200)