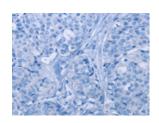

## **Immunohistochemistry**

Predicted cell location: Cytoplasm Positive control: Human breast cancer Recommended dilution: 50-200

The image on the left is immunohistochemistry of paraffin-embedded Human breast cancer tissue using ml161360(NRG3 Antibody) at dilution 1/30, on the right is treated with synthetic peptide. (Original magnification: ×200)