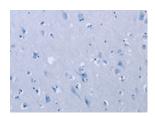

Secondary antibody: Goat anti rabbit IgG at 1/8000 dilution

Exposure time: 2 minutes

Predicted cell location: Cytoplasm Positive control: Human brain Recommended dilution: 50-200

The image on the left is immunohistochemistry of paraffin-embedded Human brain tissue using ml161360(NRG3 Antibody) at dilution 1/30, on the right is treated with synthetic peptide. (Original magnification: ×200)