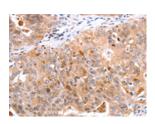

## **Immunohistochemistry**

Predicted cell location: Cytoplasm Positive control: Human ovarian cancer

Recommended dilution: 25-100

The image on the left is immunohistochemistry of paraffin-embedded Human ovarian cancer tissue using ml220325(BTG3 Antibody) at dilution 1/20, on the right is treated with fusion protein. (Original magnification: ×200)