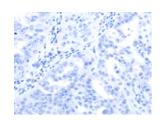

## **Immunohistochemistry**

Predicted cell location: Cytoplasm Positive control: Human ovarian cancer

Recommended dilution: 25-100

The image on the left is immunohistochemistry of paraffin-embedded Human ovarian cancer tissue using ml220325(BTG3 Antibody) at dilution 1/20, on the right is treated with fusion protein. (Original magnification: ×200)