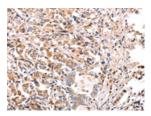

Exposure time: 1 minute

Predicted cell location: Cytoplasm Positive control: Human gastric cancer

Recommended dilution: 25-100

The image on the left is immunohistochemistry of paraffin-embedded Human gastric cancer tissue using ml220325(BTG3 Antibody) at dilution 1/20, on the right is treated with fusion protein. (Original magnification: ×200)