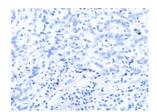

Exposure time: 1 minute

Predicted cell location: Cytoplasm Positive control: Human gastric cancer

Recommended dilution: 25-100

The image on the left is immunohistochemistry of paraffin-embedded Human gastric cancer tissue using ml220325(BTG3 Antibody) at dilution 1/20, on the right is treated with fusion protein. (Original magnification: ×200)