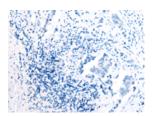

## **Immunohistochemistry**

Predicted cell location: Cytoplasm and Nucleus Positive control: Human prostate cancer

Recommended dilution: 10-50

The image on the left is immunohistochemistry of paraffin-embedded Human prostate cancer tissue using ml161422(PPP1R13B Antibody) at dilution 1/20, on the right is treated with synthetic peptide. (Original magnification: ×200)