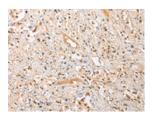

## **Immunohistochemistry**

Predicted cell location: Cytoplasm and Nucleus Positive control: Human prostate cancer

Recommended dilution: 10-50

The image on the left is immunohistochemistry of paraffin-embedded Human prostate cancer tissue using ml161422(PPP1R13B Antibody) at dilution 1/20, on the right is treated with synthetic peptide. (Original magnification: ×200)