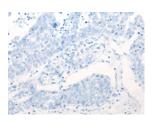

## **Immunohistochemistry**

Predicted cell location: Cytoplasm and Cell membrane

Positive control: Human liver cancer Recommended dilution: 25-100

The image on the left is immunohistochemistry of paraffin-embedded Human liver cancer tissue using ml161426(FOLH1 Antibody) at dilution 1/25, on the right is treated with synthetic peptide. (Original magnification: ×200)