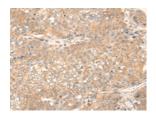

## **Immunohistochemistry**

Predicted cell location: Cytoplasm and Cell membrane

Positive control: Human liver cancer Recommended dilution: 25-100

The image on the left is immunohistochemistry of paraffin-embedded Human liver cancer tissue using ml161426(FOLH1 Antibody) at dilution 1/25, on the right is treated with synthetic peptide. (Original magnification: ×200)