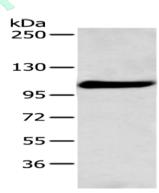

#### Western blotting

Predicted band size:84 kDa Positive control:Lncap cell

Recommended dilution: 200-1000

Gel: 6%SDS-PAGE

Lysate: 40 µg

Lane: Lncap cell

Primary antibody: ml161426(FOLH1 Antibody) at dilution 1/200

Secondary antibody: Goat anti rabbit IgG at 1/8000 dilution

Exposure time: 5 minutes