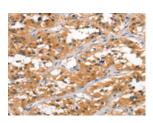

## **Immunohistochemistry**

Predicted cell location: Cytoplasm Positive control: Human thyroid cancer

Recommended dilution: 50-200

The image on the left is immunohistochemistry of paraffin-embedded Human thyroid cancer tissue using ml161433(ALOX15 Antibody) at dilution 1/60, on the right is treated with synthetic peptide. (Original magnification: ×200)