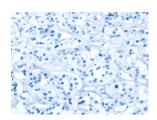

## **Immunohistochemistry**

Predicted cell location: Cytoplasm Positive control: Human thyroid cancer

Recommended dilution: 50-200

The image on the left is immunohistochemistry of paraffin-embedded Human thyroid cancer tissue using ml161433(ALOX15 Antibody) at dilution 1/60, on the right is treated with synthetic peptide. (Original magnification: ×200)