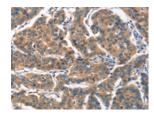

The image on the left is immunohistochemistry of paraffin-embedded Human breast cancer tissue using ml161433(ALOX15 Antibody) at dilution 1/60, on the right is treated with synthetic peptide. (Original magnification: ×200)