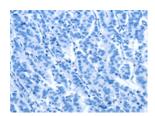

The image on the left is immunohistochemistry of paraffin-embedded Human breast cancer tissue using ml161433(ALOX15 Antibody) at dilution 1/60, on the right is treated with synthetic peptide. (Original magnification: ×200)