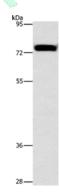

Western blotting

Predicted band size:75 kDa Positive control:Hela cells

Recommended dilution: 1000-5000

Gel: 10%SDS-PAGE

Exposure time: 1 minute

Predicted cell location: Cytoplasm Positive control: Human breast cancer Recommended dilution: 50-200

Lysate: 40 µg Lane: Hela cells

Primary antibody: ml161433(ALOX15 Antibody) at dilution 1/1300

Secondary antibody: Goat anti rabbit IgG at 1/8000 dilution