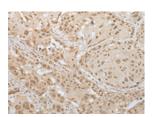

Recommended dilution: 25-100

The image on the left is immunohistochemistry of paraffin-embedded Human thyroid cancer tissue using ml224045(ZNF8 Antibody) at dilution 1/30, on the right is treated with fusion protein. (Original magnification: ×200)