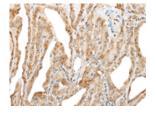

Recommended dilution: 25-100

The image on the left is immunohistochemistry of paraffin-embedded Human thyroid cancer tissue using ml224045(ZNF8 Antibody) at dilution 1/30, on the right is treated with fusion protein. (Original magnification: ×200)