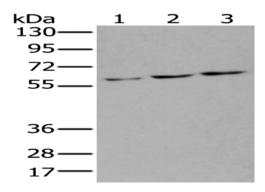

Gel: 8%SDS-PAGE

Lysate: 40 µg

Lane 1-3: SKOV3,A549 and HEPG2 cell lysates

Primary antibody: ml224045(ZNF8 Antibody) at dilution 1/200

Secondary antibody: Goat anti rabbit IgG at 1/8000 dilution

Exposure time: 5 seconds