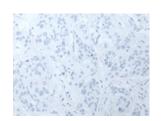

Recommended dilution: 25-100

The image on the left is immunohistochemistry of paraffin-embedded Human thyroid cancer tissue using ml224045(ZNF8 Antibody) at dilution 1/30, on the right is treated with fusion protein. (Original magnification: ×200)