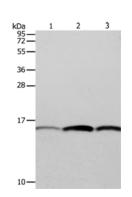

## 订购热线: 4008-898-798

Applications Western blotting Predicted band size:15 kDa Positive control:Hela, HT-29 and A549 cells Recommended dilution: 200-1000

Gel: 12%SDS-PAGE Lysate: 40 µg Lane 1-3: Hela cells, HT29 cells, A549 cells Primary antibody: ml221146(PFN1 Antibody) at dilution 1/200 Secondary antibody: Goat anti rabbit IgG at 1/8000 dilution Exposure time: 10 seconds