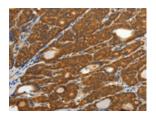

#### Immunohistochemistry

Predicted cell location: Cytoplasm

Positive control: Human thyroid cancer

Recommended dilution: 50-200

Good elisakit produceri

The image on the left is immunohistochemistry of paraffin-embedded Human thyroid cancer tissue using ml220482(CRP Antibody) at dilution 1/40, on the right is treated with fusion protein. (Original magnification: ×200)