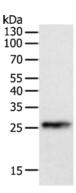

#### Western blotting

Predicted band size:25 kDa

Positive control:Human liver cancer tissue

Recommended dilution: 500-2000

Gel: 12%SDS-PAGE

Lysate: 40 µg

Lane: Human liver cancer tissue

Primary antibody: ml220482(CRP Antibody) at dilution 1/800

Secondary antibody: Goat anti rabbit IgG at 1/8000 dilution

Exposure time: 30 seconds