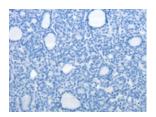

#### Immunohistochemistry

Predicted cell location: Cytoplasm

Positive control: Human thyroid cancer

Recommended dilution: 50-200

Good elisakit produceri

The image on the left is immunohistochemistry of paraffin-embedded Human thyroid cancer tissue using ml220482(CRP Antibody) at dilution 1/40, on the right is treated with fusion protein. (Original magnification: ×200)