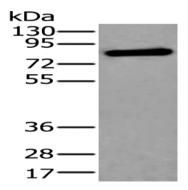

#### Western blotting

Predicted band size:76 kDa

Positive control:Human kidney tissue lysate

Recommended dilution: 200-1000

Gel: 8%SDS-PAGE

Lysate: 40 µg

Lane: Human kidney tissue lysate

Primary antibody: ml224076(XPNPEP2 Antibody) at dilution 1/200

Secondary antibody: Goat anti rabbit IgG at 1/8000 dilution

Exposure time: 20 seconds