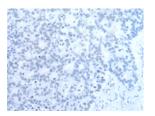

# **Immunohistochemistry**

Predicted cell location: Cell membrane

Positive control: Human colorectal cancer

Recommended dilution: 25-100

The image on the left is immunohistochemistry of paraffin-embedded Human colorectal cancer tissue using ml224076(XPNPEP2 Antibody) at dilution 1/35, on the right is treated with fusion protein. (Original magnification: ×200)