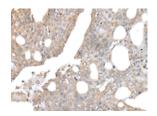

# **Immunohistochemistry**

Predicted cell location: Cell membrane

Positive control: Human colorectal cancer

Recommended dilution: 25-100

The image on the left is immunohistochemistry of paraffin-embedded Human colorectal cancer tissue using ml224076(XPNPEP2 Antibody) at dilution 1/35, on the right is treated with fusion protein. (Original magnification: ×200)