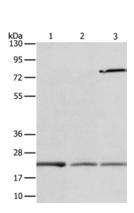

订购热线: 4008-898-798

Applications Western blotting Predicted band size:21 kDa Positive control:Human fetal liver and liver cancer tissue, human placenta tissue Recommended dilution: 200-1000

Gel: 12+15%SDS-PAGE Lysate: 40 µg Lane 1-3: Human fetal liver tissue, Human liver cancer tissue, human placenta tissue Primary antibody: ml221661(APOM Antibody) at dilution 1/300 Secondary antibody: Goat anti rabbit IgG at 1/8000 dilution Exposure time: 1 minute