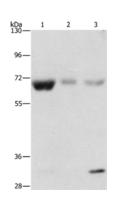

## 订购热线: 4008-898-798

Applications Western blotting Predicted band size:60 kDa Positive control:Human fetal muscle, kidney and liver tissue Recommended dilution: 200-1000

Gel: 8%SDS-PAGE Lysate: 40 µg Lane 1-3: Human fetal muscle tissue, Human kidney tissue, Human liver tissue Primary antibody: ml221666(NAE1 Antibody) at dilution 1/500 Secondary antibody: Goat anti rabbit IgG at 1/8000 dilution Exposure time: 1 minute