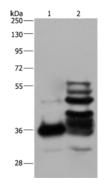

# Western blotting

Predicted band size:54 kDa

Positive control:Human fetal brain and mouse brain tissue

Recommended dilution: 500-2000

Gel: 8%SDS-PAGE

Lysate: 40 µg

Lane 1-2: Human fetal brain tissue, mouse brain tissue

Primary antibody: ml220675(GAS7 Antibody) at dilution 1/600

Secondary antibody: Goat anti rabbit IgG at 1/8000 dilution

Exposure time: 40 seconds