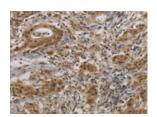

### Immunohistochemistry

Predicted cell location: Cytoplasm Predicted cell location: Cytoplasm

Positive control: Human liver cancer Positive control: Human gastric cancer

Recommended dilution: 50-200 Recommended dilution: 50-200

The image is immunohistochemistry of paraffin-embedded Human liver cancer tissue using ml220675(GAS7 Antibody) at dilution 1/30. (Original magnification: ×200)

The image is immunohistochemistry of paraffin-embedded Human gastric cancer tissue using ml220675(GAS7 Antibody) at dilution 1/30. (Original magnification: ×200)