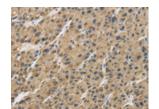

### Immunohistochemistry

Predicted cell location: Cytoplasm Predicted cell location: Cytoplasm

Positive control: Human liver cancer Positive control: Human gastric cancer

Recommended dilution: 50-200 Recommended dilution: 50-200

The image is immunohistochemistry of paraffin-embedded Human liver cancer tissue using ml220675(GAS7 Antibody) at dilution 1/30. (Original magnification: ×200)

The image is immunohistochemistry of paraffin-embedded Human gastric cancer tissue using ml220675(GAS7 Antibody) at dilution 1/30. (Original magnification: ×200)