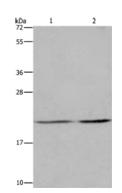

订购热线: 4008-898-798

Applications Western blotting Predicted band size:23 kDa Positive control:A549 and Hela cells Recommended dilution: 1000-5000

Gel: 8%SDS-PAGE Lysate: 40 µg Lane 1-2: A549 cells, Hela cells Primary antibody: ml221916(ASF1A Antibody) at dilution 1/1200 Secondary antibody: Goat anti rabbit IgG at 1/8000 dilution Exposure time: 20 seconds